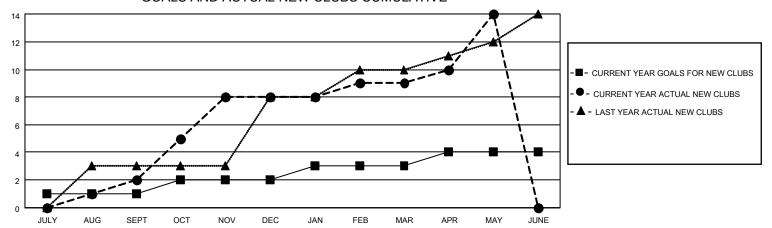

### GOALS AND ACTUAL NEW CLUBS CUMULATIVE

## District 307B2

| Clubs RESULTS FOR 2021-2022 |   |   |   | Members RESULTS FOR 2021-2022 |    |     |     |
|-----------------------------|---|---|---|-------------------------------|----|-----|-----|
|                             |   |   |   |                               |    |     |     |
| JULY/AUG/SEPT               | 1 | 2 | 4 | JULY/AUG/SEPT                 | 20 | 164 | 83  |
| OCT/NOV/DEC                 | 1 | 6 | 1 | OCT/NOV/DEC                   | 50 | 263 | 179 |
| JAN/FEB/MAR                 | 1 | 1 | 0 | JAN/FEB/MAR                   | 30 | 80  | 24  |
| APR/MAY/JUNE                | 1 | 5 | 0 | APR/MAY/JUNE                  | 50 | 310 | 112 |