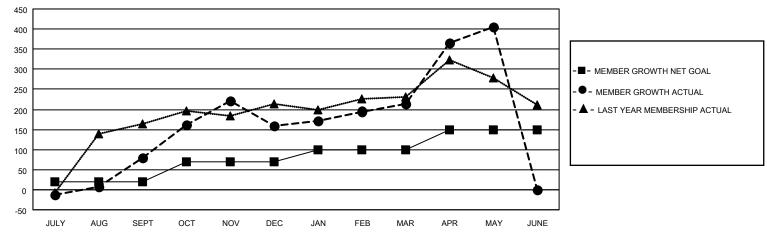

### GOALS AND ACTUAL MEMBERS CUMULATIVE

| DROPPED CLUBS: 5 |     | 77 CLUBS OF 103 ADDED 1 OR<br>MORE NEW MEMBERS | GENDER DISTRIBUTION                 |                |  |
|------------------|-----|------------------------------------------------|-------------------------------------|----------------|--|
|                  |     | WORL NEW WEWDERO                               | MALE                                | 1,257 (37.43%) |  |
|                  |     |                                                | FEMALE 2,101 (62.57%)               |                |  |
| DROPPED MEMBERS  |     |                                                | NON BINARY                          | 0 (0.00%)      |  |
|                  |     |                                                | PREFER NOT TO ANSWER 0 (0.00%)      |                |  |
| DECEASED         | 24  |                                                |                                     | ,              |  |
| CLUB CANCELLED   | 51  | CLICK HERE FOR CUMULATIVE                      | TOTAL FAMILY UNIT MEMBERS           | 557            |  |
| OTHER            | 323 | MEMBERSHIP DATA                                |                                     |                |  |
| TOTAL 398        |     |                                                | FAMILY MEMBERS PAYING HALF DUES 301 |                |  |
|                  |     |                                                |                                     |                |  |

## District 307B2

| Clubs RESULTS FOR 2021-2022 |   |   |   | Members RESULTS FOR 2021-2022 |    |     |     |
|-----------------------------|---|---|---|-------------------------------|----|-----|-----|
|                             |   |   |   |                               |    |     |     |
| JULY/AUG/SEPT               | 1 | 2 | 4 | JULY/AUG/SEPT                 | 20 | 164 | 83  |
| OCT/NOV/DEC                 | 1 | 6 | 1 | OCT/NOV/DEC                   | 50 | 263 | 179 |
| JAN/FEB/MAR                 | 1 | 1 | 0 | JAN/FEB/MAR                   | 30 | 80  | 24  |
| APR/MAY/JUNE                | 1 | 5 | 0 | APR/MAY/JUNE                  | 50 | 310 | 112 |